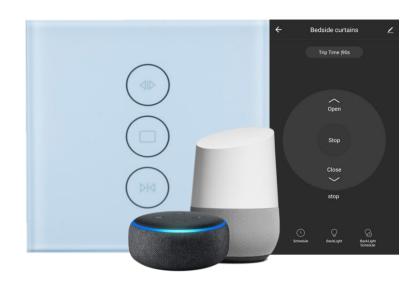

## **DESCRIPTION:**

Qlite, Smart Curtain Controller lets you Open/Close your curtains and also helps adjust the curtain position, according to a schedule, with a Qlite App, and with the installation of accessories, it responds to voice commands through Alexa or Google home..

## **ADVANTAGES:**

- •Easy Installation Quick installation with stepby-step guide.
- •Advanced 0-100% curtain opening/ closing. Set the desired curtain position from 0-100% to meet your ambience.
- •Hand-free Voice Control Compatible with Amazon Alexa and Google home. Make your hand-free smart home life more convenient and easier.
- •Remote Control with Timer and Schedule of the smart curtain controller from anywhere All Qlite smart curtain controllers can be combined in one group, so you can open/close different curtains with one click.
- •Real time status display on the Qlite Home app.
- •Led Backlit can be controlled during Nighttime.
- •Offers Glass touch panel control and IR remote control