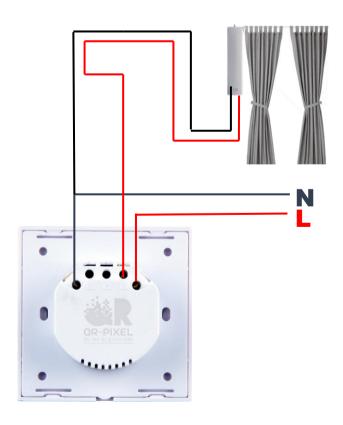

# SMART SINGLE CHANNEL CURTAIN CONTROLLER- QL-CC01

## **DESCRIPTION:**

Qlite, Smart Curtain Controller lets you Open/Close your curtains and also helps adjust the curtain position, according to a schedule, with a Qlite App, and with the installation of accessories, it responds to voice commands through Alexa or Google home..

### **SPECIFICATIONS**

- Switching & linear Curtain Control.
- Schedule the timing ON/OFF
- Input voltage : AC 110-240 50/60Hz
- Max Load : 400W
- Wireless Type: WIFI 2.4 Ghz
- Wireless standard :IEEE 802.11 b/g/n
- WIFI range 30M
- 3x3 size.
- Color Black, White face plate.

# Wiring Diagram





## **ADVANTAGES:**

- •Easy Installation Quick installation with stepby-step guide.
- •Advanced 0-100% curtain opening/ closing. Set the desired curtain position from 0-100% to meet your ambience.
- •Hand-free Voice Control Compatible with Amazon Alexa and Google home. Make your hand-free smart home life more convenient and easier.
- •Remote Control with Timer and Schedule of the smart curtain controller from anywhere All Qlite smart curtain controllers can be combined in one group, so you can open/close different curtains with one click.
- •Real time status display on the Qlite Home app.
- •Led Backlit can be controlled during Nighttime.
- •Offers Glass touch panel control and IR remote control